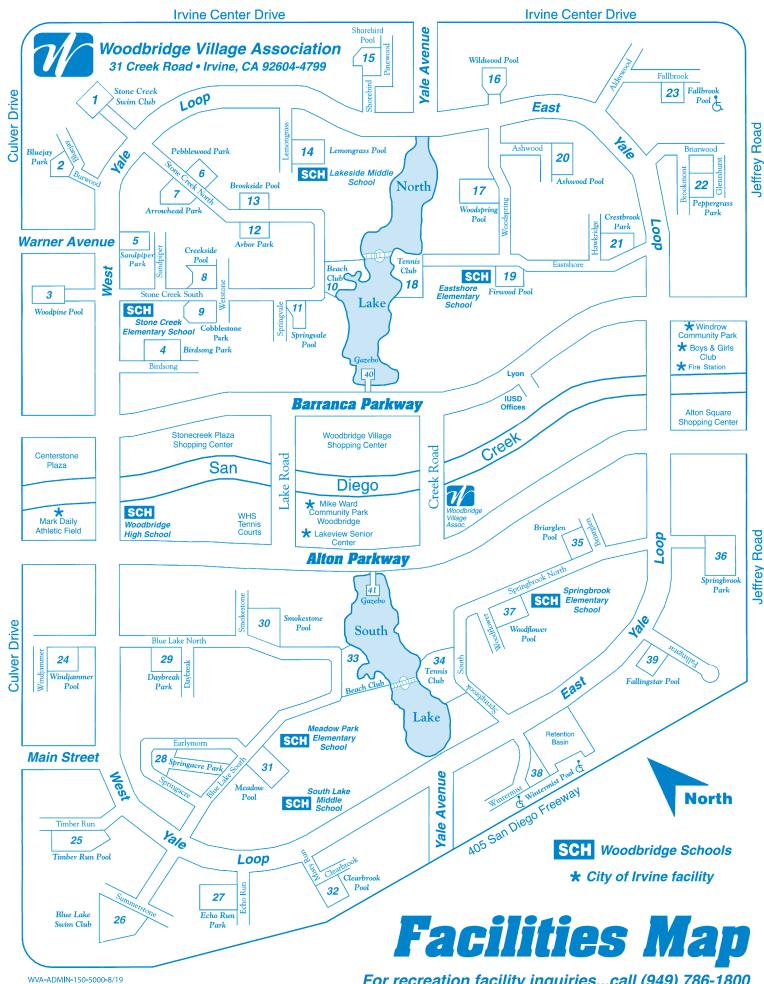

| FACILITY PROFILE INFORMATION*  See Reflections or our website  www.wya.org for Pool Facility Hours |        |                               | Family Facility | (Charcoal) |           | Bocce Ball Court Child Play Fourinment |                          | 18            |                    |               | Patio Covered with Electrical Outlets | Patio Covered w/o Electrical Outlets |       |               | Swimming        | der        | t        |                                         | Spa / Wader Facility | Court - Lighted | urt - Not Lighted | rts                   | lule)        | Courts - Lighted                     | Not Lighted |        |              |
|----------------------------------------------------------------------------------------------------|--------|-------------------------------|-----------------|------------|-----------|----------------------------------------|--------------------------|---------------|--------------------|---------------|---------------------------------------|--------------------------------------|-------|---------------|-----------------|------------|----------|-----------------------------------------|----------------------|-----------------|-------------------|-----------------------|--------------|--------------------------------------|-------------|--------|--------------|
| @ www.wva.org for Pool Facility Hours,                                                             |        |                               |                 | (F)        | Chai      | Courts                                 | Court                    | s             | ntair              | (۵            | 4                                     | with                                 | w/o E |               | - Spa           |            | - Wader  | On A                                    | ITTE                 | W/r             | S                 | S                     | Courts       | chec                                 | s-Li        | ts ,   |              |
| Staffing and H                                                                                     |        |                               |                 | 4)         | _         | ŏ                                      | III O                    | Diving Boards | Drinking Fountains | FitnessCourse | Garden Club                           | ered                                 | ered  | Picnic Tables | Pool Facility - | Facility - | Facility | Racquet Ball Court<br>Rentable Facility | IS SI                | / Spa           | Sand Volleyball   | Sand Volleyball Court | bard         | Splash Pad<br>Staffed (See schedule) | Sourt       | Courts | WiFi Network |
|                                                                                                    |        |                               | sage            | Adult (A   | Barbeques | Basketball                             | Bocce Ball<br>Child Play | ng B          | king               | essC          | len (                                 | Cov                                  | Cov   | ic T          | Fac             | Fac        | Fac      | quet                                    | Restrooms            | Pool            | Voll              | Voll                  | Shuffleboard | Sh Fa                                | nis C       | sic (  | Net          |
| Facility                                                                                           | Man Re | f Cross Streets               | Acreage         | Adu        | Bark      | Bask                                   | Bocc                     | Divi          | Drij.              | Fitn          | Gard                                  | Patio                                | Patio | Picn          | Pool            | Fool       | F00I     | Race                                    | Rest                 | Salt Pool /     | Sand              | Sand                  | Shuf         | Splash Pad<br>Staffed (Se            | Tennis (    | Tennis | WiFi         |
| Arbor Park                                                                                         | (12)   | Stone Creek N/Creekwood       | 1.1             | F          | 0         |                                        |                          |               |                    |               |                                       | 0                                    | 0     | О             |                 |            |          | О                                       |                      |                 | П                 |                       |              |                                      |             |        |              |
| Arrowhead Park                                                                                     | (7)    | Stone Creek N/Nighthawk       | 2.0             | F          |           | 0                                      | 0                        | )             | О                  |               |                                       | 0                                    |       | 0             |                 |            |          |                                         |                      |                 | П                 | 0                     |              |                                      |             |        |              |
| Ashwood Pool/Park                                                                                  | (20)   | Ashwood/Woodspring            | 2.0             | F          | В         |                                        | 0                        |               | В                  |               |                                       | В                                    |       |               | I               | [ ]        |          | I                                       | I                    |                 | П                 | 0                     |              | I                                    |             |        |              |
| Birdsong Park                                                                                      | (4)    | Birdsong/Partridge            | 2.0             | F          | 0         |                                        | 0                        |               |                    |               |                                       |                                      | 0     | О             |                 |            |          |                                         | r                    |                 | П                 | 0                     |              |                                      |             |        |              |
| Bluejay Park                                                                                       | (2)    | Bluejay/Burwood               | 1.0             | F          | 0         |                                        | 0                        | )             | О                  |               |                                       | 0                                    |       | О             |                 |            |          |                                         |                      |                 | Н                 |                       |              |                                      |             |        |              |
| Blue Lake Swim Club/Park                                                                           | (26)   | Blue Lake S/Summerstone       | 4.0             | F          | 0         | О                                      | 0                        | I             | В                  |               |                                       | В                                    | 0     | В             | I               | [ ]        |          |                                         | I                    | I               | П                 |                       |              | I                                    |             |        | I            |
| Briarglen Pool/Park                                                                                | (35)   | Briarglen/Springbrook North   |                 | Α          | В         |                                        |                          |               | I                  |               |                                       | В                                    | 0     |               | I               | I          |          |                                         | I                    | I               | П                 | 0                     |              |                                      |             |        | I            |
| Brookside Pool/Park                                                                                | (13)   | Stone Creek N/Creekwood       |                 | Α          | I         |                                        |                          |               | I                  |               |                                       |                                      | I     | I             | I               | I          |          |                                         | В                    |                 | П                 |                       |              |                                      |             |        |              |
| Clearbrook Pool/Park                                                                               | (32)   | Clearbrook/Misty Run          |                 | F          | I         |                                        | О                        |               | I                  |               |                                       | I                                    |       | I             |                 | [ ]        |          | I                                       |                      |                 | П                 |                       |              |                                      |             |        |              |
| Cobblestone Park                                                                                   | (9)    | Stone Creek S/Wetstone        |                 | F          | _         | О                                      | 0                        |               | 0                  |               |                                       |                                      | О     | О             |                 |            |          |                                         | 0                    |                 | П                 |                       |              |                                      |             |        |              |
| Creekside Pool/Park                                                                                | (8)    | Stone Creek S/Wetstone        | 2.2             | F          | Ι         |                                        | 0                        |               | I                  |               |                                       |                                      | Ι     | I             |                 | [ ]        |          | I                                       | I                    |                 | П                 |                       |              |                                      |             |        |              |
| Crestbrook Park                                                                                    | (21)   | Eastshore/Hawkridge           | 2.0             | F          | 0         |                                        |                          |               | О                  |               |                                       | 0                                    |       | О             |                 |            |          |                                         | Ī                    |                 | П                 |                       |              |                                      |             |        |              |
| Daybreak Park                                                                                      | (29)   | Blue Lake N/Daybreak          |                 |            |           | О                                      |                          |               | О                  |               |                                       |                                      |       | О             |                 |            |          |                                         | Т                    |                 | П                 | 0                     |              |                                      |             |        |              |
| Echo Run Park                                                                                      | (27)   | Echo Run/Datewood             | 2.0             | F          | Ι         |                                        | I                        |               | В                  |               |                                       | I                                    |       | I             |                 |            |          |                                         | I                    |                 | П                 |                       |              |                                      |             |        |              |
| Fallbrook Pool/Park &                                                                              | (23)   | Fallbrook/Autumn Oak          |                 | F          | 0         |                                        | О                        | )             | В                  |               |                                       | I                                    | 0     | В             | \$ 6            | 5. 1       |          |                                         | I                    |                 | П                 |                       |              | I I                                  |             |        |              |
| Fallingstar Pool                                                                                   | (39)   | Fallingstar/East Yale Loop    |                 | F          | Ι         |                                        |                          |               | I                  |               |                                       | I                                    |       | I             |                 | I          |          | I                                       | I                    |                 | П                 |                       |              |                                      |             |        |              |
| Firwood Pool/Park                                                                                  | (19)   | Eastshore/Woodspring          | 2.0             | F          | В         |                                        | 0                        |               | I                  |               |                                       | В                                    |       | В             |                 | [ ]        |          | I                                       | I                    |                 | П                 |                       |              |                                      |             |        |              |
| Lemongrass Pool                                                                                    | (14)   | Lemongrass/Heron              | 2.0             | F          | I         |                                        |                          |               | I                  |               |                                       | I                                    |       | I             |                 | [ ]        |          | I                                       | I                    |                 |                   |                       |              |                                      |             |        |              |
| Meadow Pool/Park                                                                                   | (31)   | Blue Lake S/Earlymorn         | 2.0             | F          | I         |                                        | 0                        |               | I                  |               |                                       |                                      | I     |               |                 | [ ]        |          | I                                       | I                    |                 | П                 |                       |              |                                      |             |        |              |
| North Lake Beach Club                                                                              | (10)   | Stone Creek S/Crosscreek      | 4.2             | F          | I         |                                        |                          |               | I                  |               |                                       | I                                    |       | I             |                 | I          |          | I                                       | I                    |                 | П                 | I                     |              | I                                    |             |        |              |
| North Lake Gazebo                                                                                  | (40)   | Barranca (btwn. Lake & Creek) |                 | F          |           |                                        |                          |               |                    |               |                                       | O                                    |       |               |                 |            |          | О                                       |                      |                 |                   |                       |              |                                      |             |        |              |
| North Lake Tennis Club/Park                                                                        | (18)   | Eastshore/Eastlake            |                 | F          |           |                                        | 0                        |               | В                  |               |                                       | I                                    | 0     | В             |                 |            |          |                                         | I                    |                 |                   |                       |              |                                      | I           |        |              |
| Pebblewood Park                                                                                    | (6)    | Stone Creek N/Nighthawk       | 0.7             | F          |           |                                        |                          |               |                    |               | C                                     | 0                                    |       |               |                 |            |          |                                         |                      |                 |                   |                       | О            |                                      |             |        |              |
| Peppergrass Park                                                                                   | (22)   | Brookmont/Briarwood           |                 | F          | 0         |                                        |                          |               | О                  |               |                                       | О                                    |       | О             |                 |            |          |                                         |                      |                 | П                 |                       |              |                                      |             |        |              |
| Sandpiper Park                                                                                     | (5)    | West Yale Loop/Warner         |                 | F          |           |                                        |                          |               |                    |               |                                       |                                      |       |               |                 |            |          |                                         |                      |                 |                   |                       |              |                                      |             |        |              |
| Shorebird Pool/Park                                                                                | (15)   | Pinewood/Shorebird            | 2.0             | F          | В         |                                        | О                        |               | I                  |               |                                       | В                                    |       | В             | I               | I          |          | I                                       | I                    |                 |                   | О                     |              |                                      |             |        |              |
| Smokestone Pool/Park                                                                               | (30)   | Blue Lake N/Smokestone        | 2.0             | Α          | В         |                                        | О                        |               | I                  |               | C                                     | В                                    |       | В             | I               | I          |          |                                         | I                    | I               |                   | О                     |              |                                      |             |        |              |
| South Lake Beach Club                                                                              | (33)   | Blue Lake N/Blue Lake         | 4.5             | F          | Ι         |                                        |                          |               | I                  |               |                                       | I                                    | Ι     | I             |                 | I          |          | I                                       | I                    |                 | I                 |                       |              | I                                    |             |        |              |
| South Lake Gazebo                                                                                  | (41)   | Alton (btwn. Lake & Creek)    | 0.6             | F          |           |                                        |                          |               | О                  |               |                                       | О                                    |       | T             |                 |            |          | О                                       |                      |                 | П                 |                       |              |                                      |             |        |              |
| South Lake Tennis Club                                                                             | (34)   | Springbrook South             |                 | F          |           |                                        |                          |               | I                  |               |                                       | I                                    |       | I             |                 |            |          |                                         | I                    |                 | П                 |                       |              |                                      | I           |        |              |
| Springacre Park                                                                                    | (28)   | Springacre/Earlymorn          |                 | F          | О         |                                        | 0                        |               | 0                  | О             |                                       | О                                    |       | О             |                 |            |          | O                                       | О                    |                 | О                 |                       |              |                                      |             |        |              |
| Springbrook Park                                                                                   | (36)   | Springbrook N/Fallcrest       | 1.3             |            | О         | 0                                      | 0                        |               | 0                  |               |                                       | 0                                    |       | О             |                 |            |          |                                         |                      |                 | П                 |                       |              |                                      |             |        |              |
| Springvale Pool                                                                                    | (11)   | Stone Creek S/Springvale      | 1.0             | Α          | I         |                                        |                          |               | I                  |               |                                       | I                                    |       | I             | I               | I          |          |                                         | I                    | I               | П                 |                       |              |                                      |             |        |              |
| Stone Creek Swim Club/Park                                                                         | (1)    | Stone Creek N/Redhawk         | 2.0             | F          | I         |                                        | 0                        | I             | В                  |               |                                       | I                                    |       | В             | I               | [ ]        |          |                                         | I                    | I               | П                 |                       |              | I                                    |             | 0      | I            |
| Timber Run Pool                                                                                    | (25)   | Timber Run/New Meadow         | 1.0             | Α          | I         | О                                      |                          |               | В                  |               |                                       | I                                    |       | I             | I               | I          | (        | 0                                       | I                    |                 | П                 |                       |              |                                      |             | 0      |              |
| Wildwood Pool/Park                                                                                 | (16)   | Wildwood/Woodspring           | 2.0             | F          | О         |                                        | 0                        |               | I                  |               |                                       | В                                    |       | В             | I               | I          |          | I                                       | I                    |                 | П                 | О                     |              |                                      |             |        |              |
| Windjammer Pool/Park                                                                               | (24)   | Blue Lake N/Windjammer        | 2.0             | F          | 0         |                                        | О                        |               | I                  |               |                                       | В                                    |       | В             | I               | [ ]        |          | I                                       | I                    |                 | П                 |                       |              |                                      |             |        |              |
| Wintermist Pool/Park & Retention Basin                                                             | (38)   | Springbrook S/Summerfield     | 1.7             | F          |           | 0                                      | 0                        |               | I                  |               | I                                     | В                                    |       | В             | \$ 8            | 5. 1       | [        | I                                       | В                    | I               |                   |                       |              |                                      |             |        |              |
| Woodflower Pool/Park                                                                               | (37)   | Springbrook N/Woodflower      | 2.0             | F          | В         |                                        | О                        | I             | I                  |               |                                       | В                                    |       | В             | I               | [ ]        |          |                                         | I                    | I               |                   |                       |              | I                                    |             |        |              |
| Woodpine Pool/Park                                                                                 | (3)    | Stone Creek S/Brookstone      | 2.0             | F          | О         |                                        | 0                        |               | I                  |               |                                       | В                                    |       | В             |                 | [ ]        | [        | I                                       | I                    |                 | Ш                 |                       |              | 1                                    |             |        |              |
| Woodspring Pool  Rev. 8/19                                                                         | (17)   | Woodspring/Cedarspring        | 0.6             | Α          | I         |                                        |                          |               | I                  |               |                                       |                                      | I     | I             | I               | I          |          |                                         | I                    | I               |                   |                       |              |                                      |             | Ш      |              |